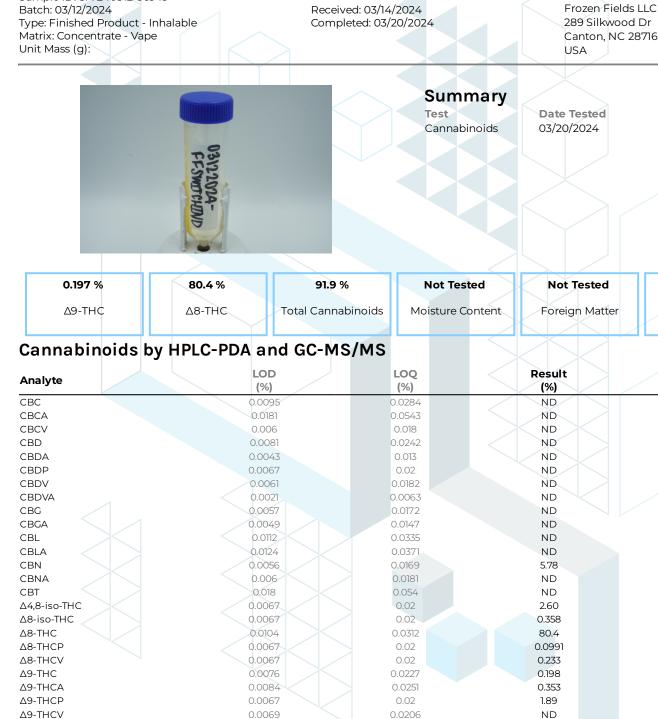

KCA Laboratories 232 North Plaza Drive Nicholasville, KY 40356

kca

03122024-FFSWITCHIND

Sample ID: SA-240312-36343

∆9-THCVA

Total

Total ∆9-THC

+1-833-KCA-LABS https://kcalabs.com KDA Lic.# P\_0058

Status

Tested

Yes

Internal Standard Normalization

Result

(mg/g)

ND

57.8

ND

ND

26.0

3.59

804

0.991

2.33

197

3.53

18.9

ND

ND

5.07

919

Client

1 of 1

0.0062

**Iac-MR** Luco Generated By: Ryan Bellone Tested By: Scott Caudill CCO ISO/IEC 17025:2017 Accredited Laboratory Manager Accreditation #108651 Date: 04/15/2024 Date: 03/20/2024

0.0186

ND

0.507

91.9

This product or substance has been tested by KCA Laboratories using validated testing methodologies and an ISO/IEC 170252017 accredited quality system. Values reported relate only to the product or substance tested. The reported result is based on a sample weight. Unless otherwise stated, results of tests performed on all quality control samples met criteria for acceptance established by KCA Laboratories. KCA Laboratories makes no claims as to the efficacy, safety or other risks associated with any detected or non-detected amounts of any substances reported herein. This Certificate of Analysis shall not be reproduced except in full, without the written approval of KCA Laboratories. KCA Laboratories can provide measurement uncertainty upon request.