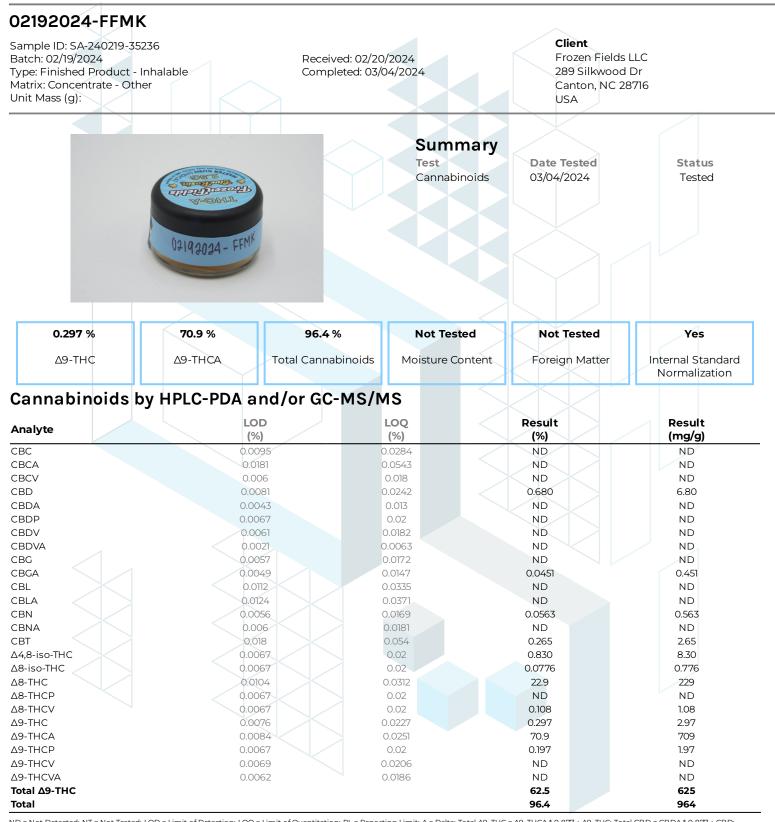

+1-833-KCA-LABS https://kcalabs.com KDA Lic.# P\_0058

1 of 1

ND = Not Detected; NT = Not Tested; LOD = Limit of Detection; LOQ = Limit of Quantitation; RL = Reporting Limit;  $\Delta$  = Delta; Total  $\Delta$ 9-THC =  $\Delta$ 9-THCA \* 0.877 +  $\Delta$ 9-THC; Total CBD = CBDA \* 0.877 + CBD;